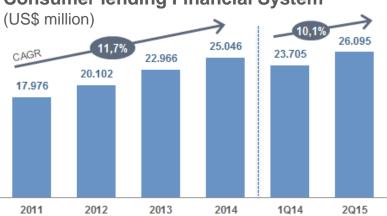

#### **Mortgage Financial System\***

Source: Superintendencia de Bancos e Instituciones Financieras de Chile (SBIF)

Figures are converted to US\$ using an FX of USD/CLP of 639,04 (July 1st 2015)

<sup>\*</sup> Excluding Corpbanca investments in Colombia