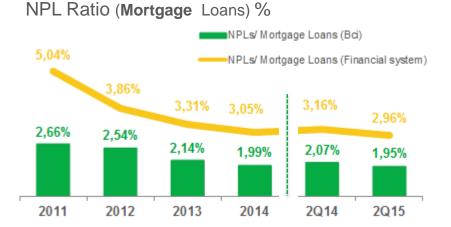

## Risk Indicators

### Conservative risk management policies

NPLs and Loans from Individual balance sheet

<sup>\*</sup> Excluding Interbank lending