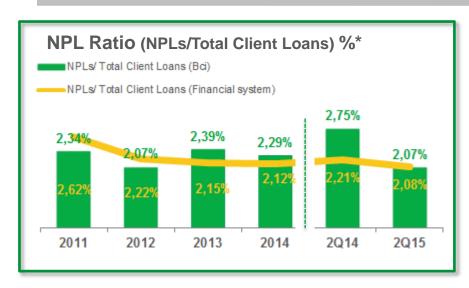

## Risk Indicators

### Conservative risk management policies

Includes additional allowances. Total loans include interbank loans

### Conservative risk management policies

NPLs and Loans from Individual balance sheet

<sup>\*</sup> Excluding Interbank lending