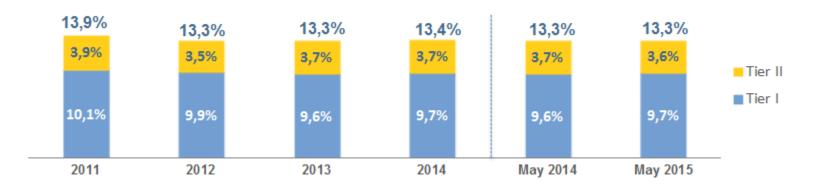

### Healthy and well capitalized Financial System

#### Regulatory capital / Risk weighted assets

#### **NPL Ratio Financial system**

Source: Superintendencia de Bancos e Instituciones Financieras de Chile (SBIF)

Regulatory capital = Basic capital + minority interest - capital to be deducted + subordinated bonds + voluntary allowances for loan losses

Tier 1 = Basic capital + minority interest - capital to be deducted

Tier 2 = subordinated bonds + voluntary allowances for loan losses