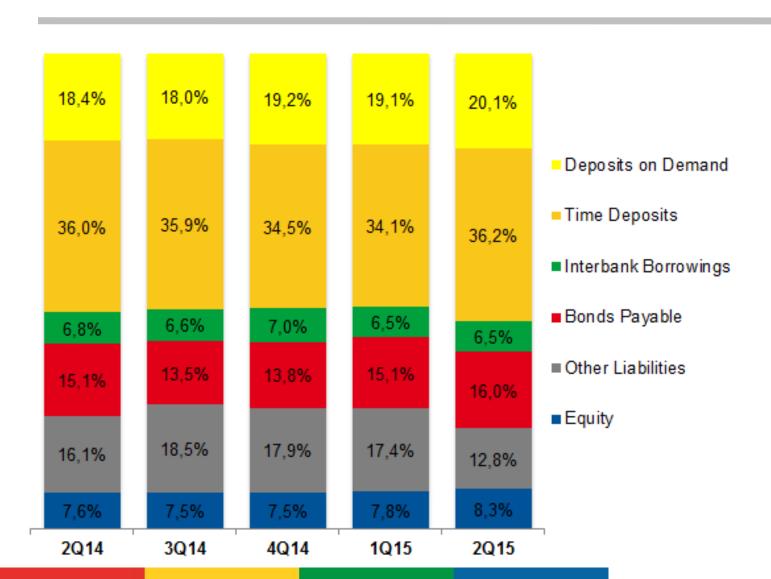

| 63                        | 744            |
| Total Operating Expenses    | -216           | -53  | -71                   | -44                       | -16                       | -400           |
| OPERATING INCOME BY SEGMENT | 107            | 52   | 77                    | 61                        | 47                        | 344            |
|                             | 31%            | 15%  | 22%                   | 18%                       | 14%                       | 100%           |

<sup>\*</sup> Figures are converted to US\$ using an FX of USD/CLP of 639,04 (July 1st 2015) and UF value of \$24.982,96 (June 30th 2015)

# Balance sheet structure June 2015



#### **Assets structure**



# Balance sheet structure June 2015



#### **Liabilities structure**



# Financial results

# **B**Ci

### **Pesos**

| 2011    | 2012                                                                                        | 2013                                                                                                                                                             | 2014                                                                                                                                                                                                                                                                                                                                                                                        | CAGR<br>2011-2014