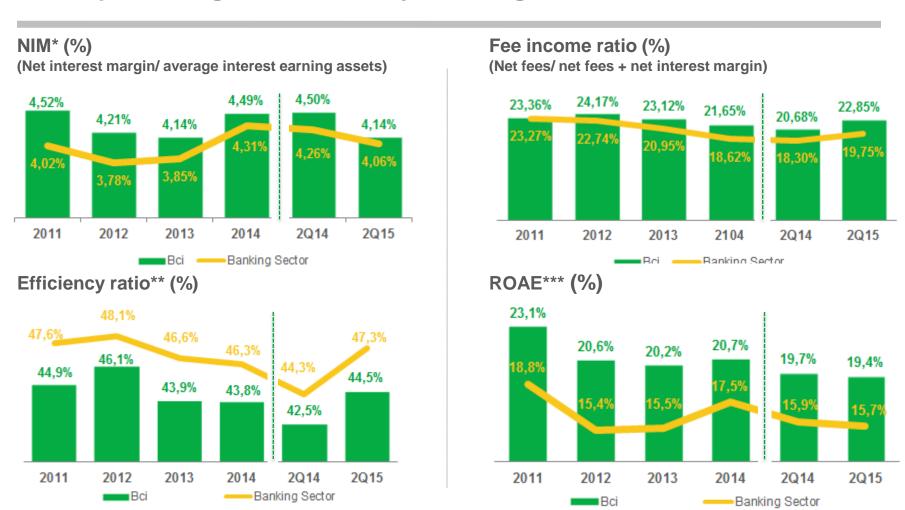

# **Profitability**

### Bci outperforming the Financial System long term trend 2011-2014

<sup>\*</sup> This is the average of the last 13 months for interest earning assets. Interest earning assets include: Total loans, Trading portfolio financial assets, Investments under agreements to resell, Financial investments available for sale, and held –to- maturity securities.

<sup>\*</sup> Efficiency ratio as calculated by SBIF (operating expenses excl other operating expenses/gross operating result including additional allowances) using YTD figures.

<sup>\*\*</sup> Last 12 months income ended June 2015. This takes the monthly average equity and assets of the last 13 months.