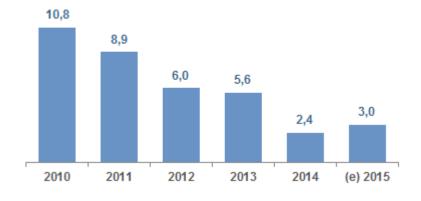

# Main macroeconomic indicators

**Investment (% YoY growth)** 

Private consumption (% YoY growth)

Inflation and Central Bank monetary policy rate (TPM) (%)