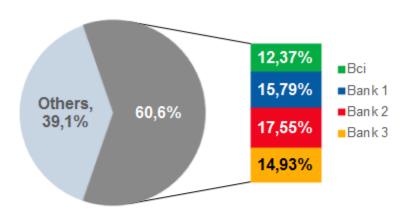

## **Market Shares**

### 3<sup>rd</sup> Largest privately owned bank in Chile

#### **Total Assets Market Share**