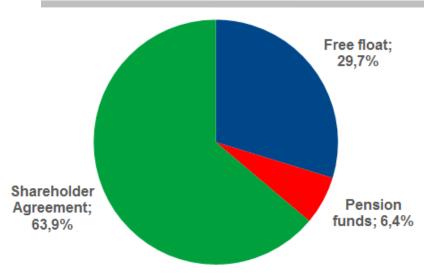

# Shareholders and Corporate Governance

#### Shareholder structure as of June 2015

Related to the Yarur family since its foundation in 1937

| Luis Enrique Yarur Rey (President) Andres Bianchi Larre (Vicepresident) Juan Manuel Casanueva Préndez Dionisio Romero Paoletti Francisco Rosende Ramírez (I) José Pablo Arellano Marín Mario Gómez Dubravcic Máximo Israel López (I) Juan Ignacio Lagos Contardo Lionel Olivarría | 1991<br>2007<br>2007<br>2010<br>2010<br>2011<br>2011<br>2013<br>2013<br>2015 |  |
|-----------------------------------------------------------------------------------------------------------------------------------------------------------------------------------------------------------------------------------------------------------------------------------|------------------------------------------------------------------------------|--|
|-----------------------------------------------------------------------------------------------------------------------------------------------------------------------------------------------------------------------------------------------------------------------------------|------------------------------------------------------------------------------|--|