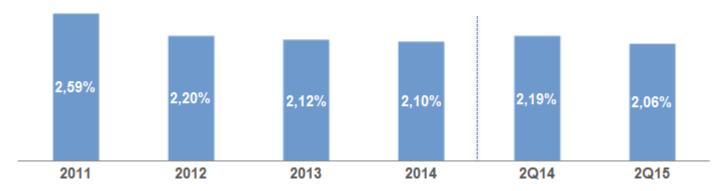

### Healthy and well capitalized Financial System

#### **NPL Ratio Financial system**

Source: Superintendencia de Bancos e Instituciones Financieras de Chile (SBIF)

Regulatory capital = Basic capital + minority interest - capital to be deducted + subordinated bonds + voluntary allowances for loan losses