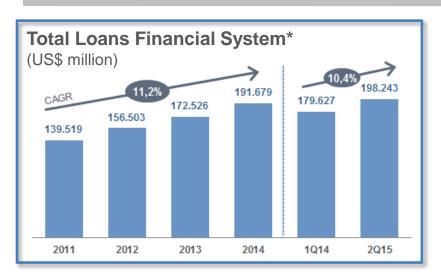

# Content:

- 1. Main macroeconomic indicators
- 2. Chilean Financial System
- 3. Bci Financial Results





# Main macroeconomic indicators





**Investment (% YoY growth)** 



Private consumption (% YoY growth)

Inflation and Central Bank monetary policy rate (TPM) (%)







# Financial System



### Strong growth over the years







#### **Consumer lending Financial System\***



#### **Mortgage Financial System\***



Source: Superintendencia de Bancos e Instituciones Financieras de Chile (SBIF)

Figures are converted to US\$ using an FX of USD/CLP of 639,04 (July 1st 2015)

<sup>\*</sup> Excluding Corpbanca investments in Colombia

# Financial System



### Healthy and well capitalized Financial System

#### Regulatory capital / Risk weighted assets



#### **NPL Ratio Financial system**



Source: Superintendencia de Bancos e Instituciones Financieras de Chile (SBIF)

Regulatory capital = Basic capital + minority interest - capital to be deducted + subordinated bonds + voluntary allowances for loan losses

Tier 1 = Basic capital + minority interest - capital to be deducted

Tier 2 = subordinated bonds + volun