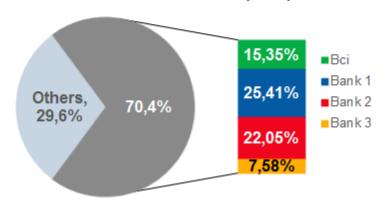

## **Market Shares**

### 3<sup>rd</sup> Largest privately owned bank in Chile

#### **Total Assets Market Share**

#### **Total Loans Market Share\***

#### **NIBD Market Share\***

#### **Net Income Market Share (LTM)\***

Source: SBIF - Figures as of June 2015
\* Excluding Corpbanca's acquisition in Colombia