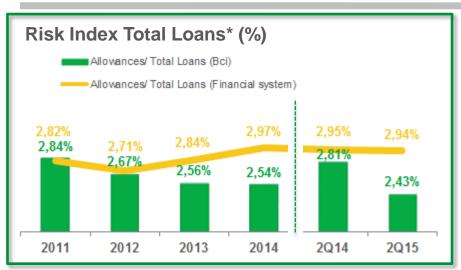

## Risk Indicators

### Conservative risk management policies

Includes additional allowances. Total loans include interbank loans