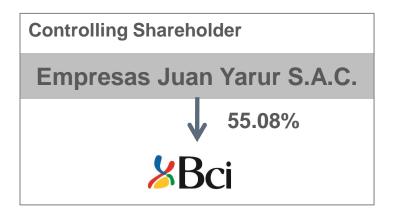

# Shareholders and Corporate Governance

#### Shareholder structure as of June 2015

Related to the Yarur family since its foundation in 1937

| Luis Enrique Yarur Rey (President) Andres Bianchi Larre (Vicepresident) Juan Manuel Casanueva Préndez Dionisio Romero Paoletti Francisco Rosende Ramírez (I) José Pablo Arellano Marín Mario Gómez Dubravcic Máximo Israel López (I) Juan Ignacio Lagos Contardo Lionel Olivarría | 1991<br>2007<br>2007<br>2010<br>2010<br>2011<br>2011<br>2013<br>2013<br>2015 |  |
|-----------------------------------------------------------------------------------------------------------------------------------------------------------------------------------------------------------------------------------------------------------------------------------|------------------------------------------------------------------------------|--|
|-----------------------------------------------------------------------------------------------------------------------------------------------------------------------------------------------------------------------------------------------------------------------------------|------------------------------------------------------------------------------|--|