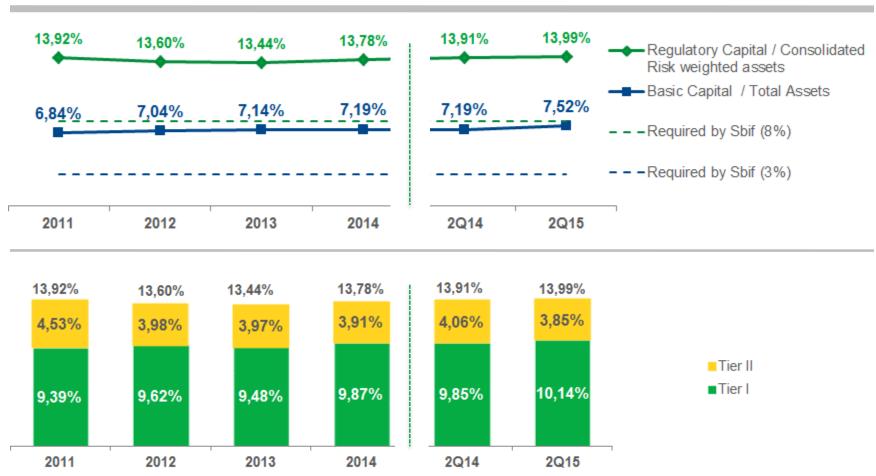

# Capitalization

### Bci capitalization well above regulatory requirements

Source: Superintendencia de Bancos e Instituciones Financieras de Chile (SBIF)

Regulatory capital = Basic capital + minority interest - capital to be deducted + subordinated bonds + voluntary allowances

for loan losses

Tier 1 = Basic capital + minority interest - capital to be deducted

Tier 2 = subordinated bonds + voluntary allowances for loan losses