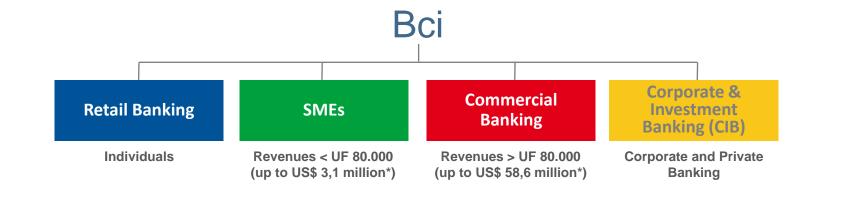

# Segmentation

### Bci has achieved diversification through effective segmentation

| As of June 30th 2015        | Retail Banking | SMEs | Commercial<br>Banking | Comercial<br>Division CIB | Financial<br>Division CIB | Total Segments |
|-----------------------------|----------------|------|-----------------------|---------------------------|---------------------------|----------------|
| US\$ mm                     |                |      | •                     |                           |                           |                |
| Net interest income         | 270            | 91   | 114                   | 54                        | 30                        | 558            |
| Net service fee income      | 103            | 24   | 23                    | 12                        | 5                         | 167            |
| Other operating income      | 32             | 12   | 28                    | 44                        | 30                        | 146            |
| Total operating income      | 405            | 128  | 165                   | 110                       | 65                        | 871            |
| Provisions for loan losses  | -82            | -23  | -16                   | -4                        | -2                        | -128           |
| Net operating income        | 322            | 105  | 148                   | 105                       | 63                        | 744            |
| Total Operating Expenses    | -216           | -53  | -71                   | -44                       | -16                       | -400           |
| OPERATING INCOME BY SEGMENT | 107            | 52   | 77                    | 61                        | 47                        | 344            |
|                             | 31%            | 15%  | 22%                   | 18%                       | 14%                       | 100%           |