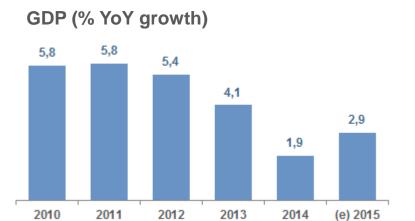

# Main macroeconomic indicators

**Investment (% YoY growth)** 

Private consumption (% YoY growth)

Inflation and Central Bank monetary policy rate (TPM) (%)