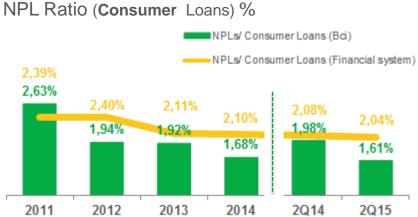

## Risk Indicators

### Conservative risk management policies

Includes additional allowances. Total loans include interbank loans

### Conservative risk management policies

NPLs and Loans from Individual balance sheet

<sup>\*</sup> Excluding Interbank lending