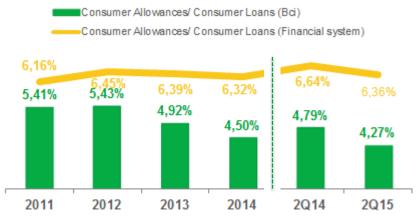

## Risk Indicators

### Conservative risk management policies

Includes additional allowances. Total loans include interbank loans