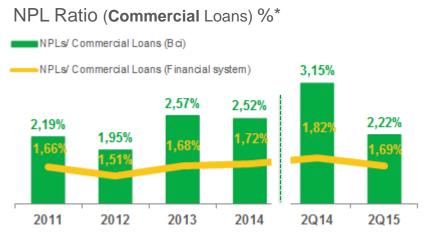

## Risk Indicators

### Conservative risk management policies

Includes additional allowances. Total loans include interbank loans

### Conservative risk management policies

NPLs and Loans from Individual balance sheet

<sup>\*</sup> Excluding Interbank lending