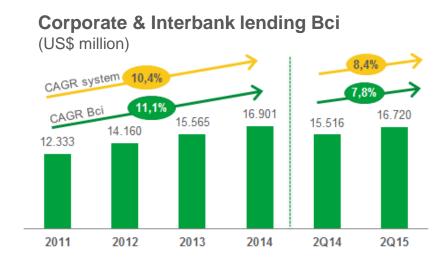

# Loan Portfolio Bci

### Bci outperforming the Financial System long term trend 2011-2014

Source: Superintendencia de Bancos e Instituciones Financieras de Chile (SBIF) Figures are converted to US\$ using an FX of USD/CLP of 639,04 (July 1st 2015)