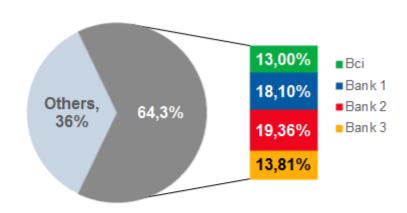

## **Market Shares**

### 3<sup>rd</sup> Largest privately owned bank in Chile

#### **Total Loans Market Share\***