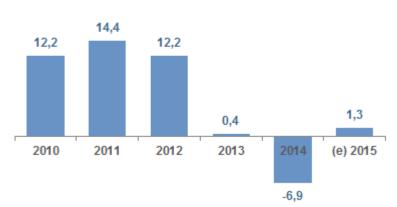

# Main macroeconomic indicators

**Investment (% YoY growth)** 

Private consumption (% YoY growth)

Inflation and Central Bank monetary policy rate (TPM) (%)