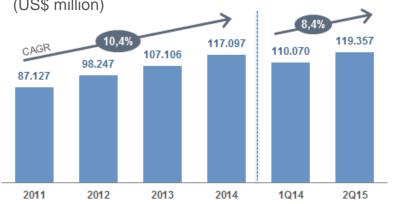

#### **Consumer lending Financial System\***

#### **Mortgage Financial System\***

Source: Superintendencia de Bancos e Instituciones Financieras de Chile (SBIF)

Figures are converted to US\$ using an FX of USD/CLP of 639,04 (July 1st 2015)

<sup>\*</sup> Excluding Corpbanca investments in Colombia