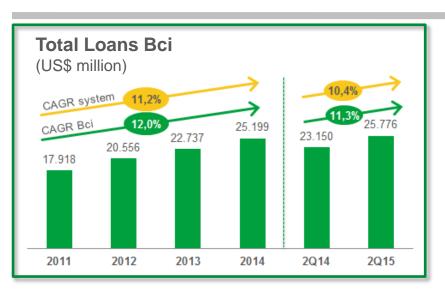

# Loan Portfolio Bci

### Bci outperforming the Financial System long term trend 2011-2014

Source: Superintendencia de Bancos e Instituciones Financieras de Chile (SBIF) Figures are converted to US\$ using an FX of USD/CLP of 639,04 (July 1st 2015)