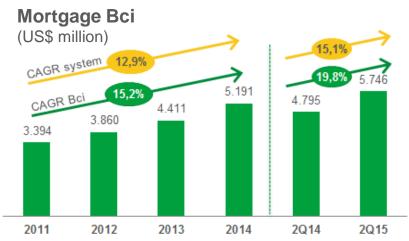

#### **Mortgage Financial System\***

Source: Superintendencia de Bancos e Instituciones Financieras de Chile (SBIF)

Figures are converted to US\$ using an FX of USD/CLP of 639,04 (July 1st 2015)

<sup>\*</sup> Excluding Corpbanca investments in Colombia

### Bci outperforming the Financial System long term trend 2011-2014

Source: Superintendencia de Bancos e Instituciones Financieras de Chile (SBIF) Figures are converted to US\$ using an FX of USD/CLP of 639,04 (July 1st 2015)