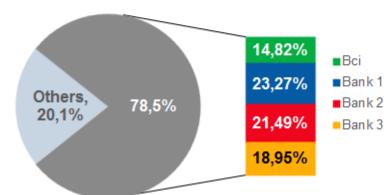

## **Market Shares**

### 3<sup>rd</sup> Largest privately owned bank in Chile

#### **NIBD Market Share\***

#### **Net Income Market Share (LTM)\***

Source: SBIF - Figures as of June 2015
\* Excluding Corpbanca's acquisition in Colombia