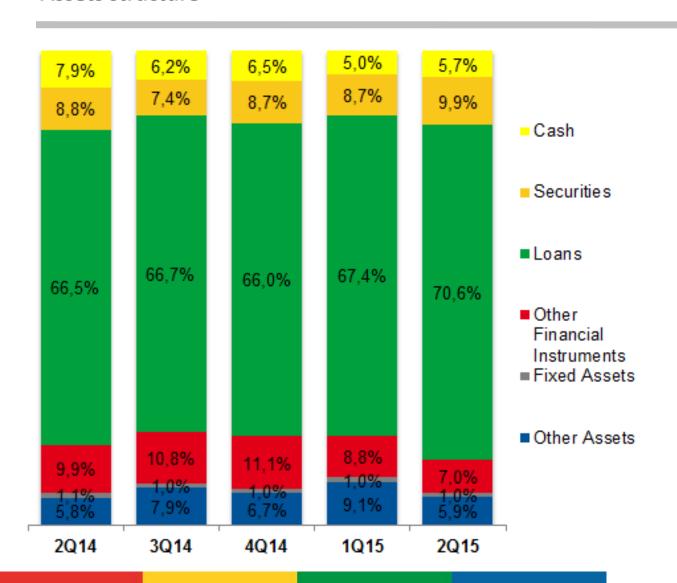

come        | 322            | 105  | 148                   | 105                       | 63                        | 744            |
| Total Operating Expenses    | -216           | -53  | -71                   | -44                       | -16                       | -400           |
| OPERATING INCOME BY SEGMENT | 107            | 52   | 77                    | 61                        | 47                        | 344            |
|                             | 31%            | 15%  | 22%                   | 18%                       | 14%                       | 100%           |

<sup>\*</sup> Figures are converted to US\$ using an FX of USD/CLP of 639,04 (July 1st 2015) and UF value of \$24.982,96 (June 30th 2015)

# Balance sheet structure June 2015



#### **Assets structure**



# Balance sheet structure June 2015



#### **Liabilities structure**



# Financial results

# **B**Ci

### **Pesos**

| 2011    | 2012                                                                                        | 2013                                                                                                                                                             | 2014                                                                                                                                                                                                                                                                                                                                                                                        | CAGR<br>2011-2014