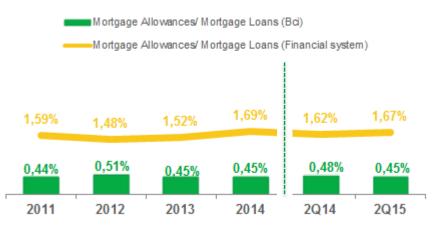

## Risk Indicators

### Conservative risk management policies

Includes additional allowances. Total loans include interbank loans

### Risk Index Mortgage Loans (%)

<sup>\*</sup> Excludes Interbank Loans