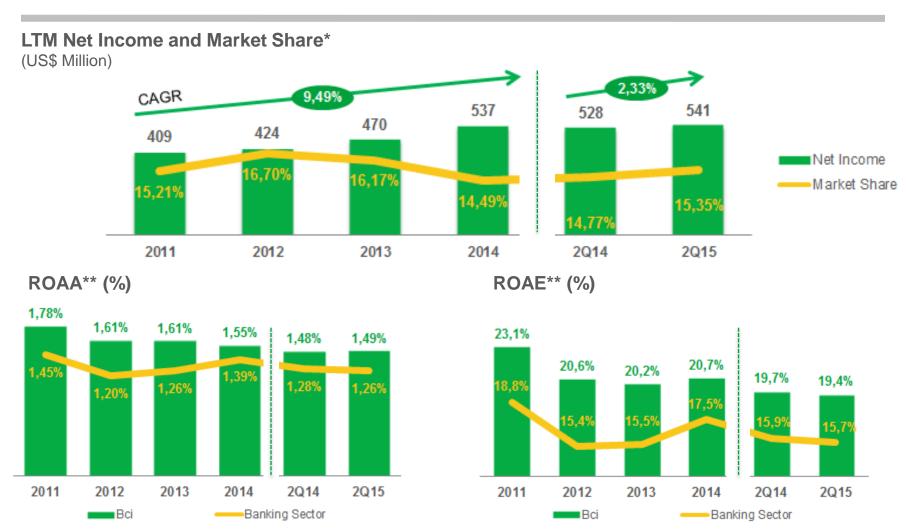

### Net income

### Sustained and profitable growth

<sup>\*</sup> LTM values. Excluding Corpbanca's acquisition in Colombia

<sup>\*\*</sup> Last 12 months income ended June 2015. This takes the monthly average equity and assets of the last 12 months.