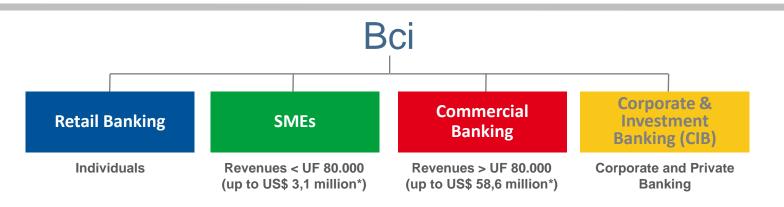

# Segmentation

### Bci has achieved diversification through effective segmentation

| As of June 30th 2015        | Retail Banking | SMEs | Commercial<br>Banking | Comercial<br>Division CIB | Financial<br>Division CIB | Total Segments |
|-----------------------------|----------------|------|-----------------------|---------------------------|---------------------------|----------------|
| US\$ mm                     |                |      | •                     |                           |                           |                |
| Net interest income         | 270            | 91   | 114                   | 54                        | 30                        | 558            |
| Net service fee income      | 103            | 24   | 23                    | 12                        | 5                         | 167            |
| Other operating income      | 32             | 12   | 28                    | 44                        | 30                        | 146            |
| Total operating income      | 405            | 128  | 165                   | 110                       | 65                        | 871            |
| Provisions for loan losses  | -82            | -23  | -16                   | -4                        | -2                        | -128           |
| Net operating income        | 322            | 105  | 148                   | 105                       | 63                        | 744            |
| Total Operating Expenses    | -216           | -53  | -71                   | -44                       | -16                       | -400           |
| OPERATING INCOME BY SEGMENT | 107            | 52   | 77                    | 61                        | 47                        | 344            |
|                             | 31%            | 15%  | 22%                   | 18%                       | 14%                       | 100%           |