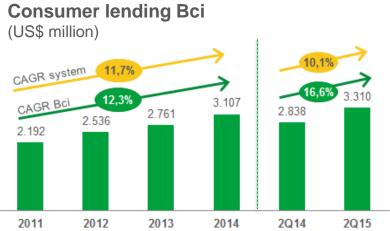

#### **Consumer lending Financial System\***

### Bci outperforming the Financial System long term trend 2011-2014

Source: Superintendencia de Bancos e Instituciones Financieras de Chile (SBIF) Figures are converted to US\$ using an FX of USD/CLP of 639,04 (July 1st 2015)