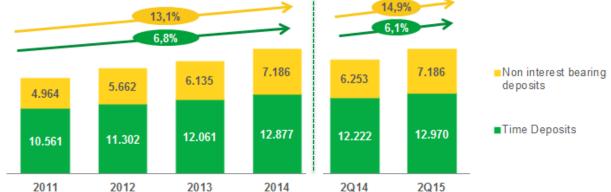

# Funding sources

### Increasing the international funding base

Non interest bearing deposits & Time deposits

(US\$ million)