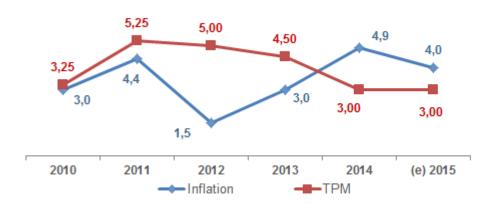

# Main macroeconomic indicators

**Investment (% YoY growth)** 

Private consumption (% YoY growth)

Inflation and Central Bank monetary policy rate (TPM) (%)