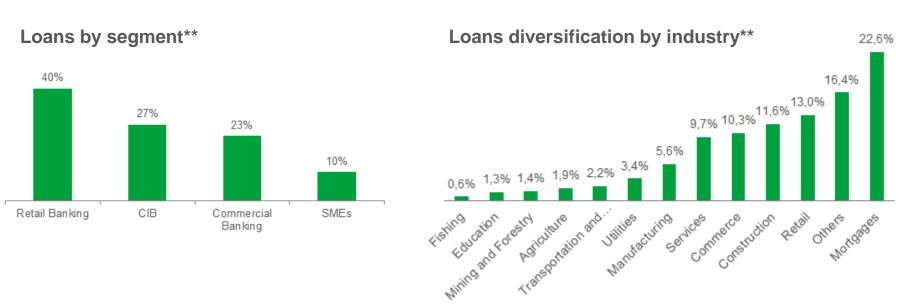

# Loan Portfolio Bci

### Well-diversified and balanced loan portfolio

<sup>\*</sup> Bci figures are converted to US\$ using an FX of USD/CLP of 639,04 (July 1st 2015)

<sup>\*\*</sup> Figures as of June 2015